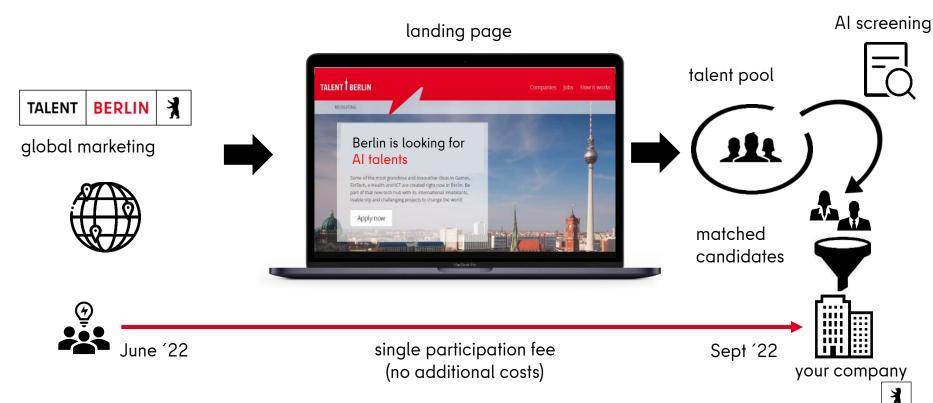

## Our recruiting campaign

## We offer

at least **four months** professional recruiting support including:

- international talent attraction on social media and events
- talent pool: potential candidates will be matched by an AI-based ATS provider and invited to apply
- low participation fee (subsidized)
- experience with 2 successful IT campaigns

## Your benefits

- more visibility as an employer brand bringing new candidates into your recruiting pipeline
- professional, feedback-oriented cooperation with Berlin Partner and the involved AI-based ATS provider
- direct contact to highly qualified and preselected talents
- the chance to hire suitable candidates without any further fees